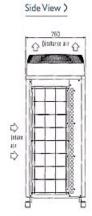

## Dimension

PUHY-P800YSJM-A

Tel:

Fax:

Telephone: 01707 282880

Email: air.conditioning@meuk.mee.com Website: http://www.mitsubishielectric.co.uk/aircon

Mitsubishi Electric reserves the right to make any variation in technical specification to the equipment described, or to withdraw or replace products without prior notification or public announcement.

## **Product Details**

| PUHY-P800YSJM-A                     |                |
|-------------------------------------|----------------|
| Capacity (kW):                      |                |
| Heating (Nominal)                   | 100.0          |
| Cooling (Nominal)                   | 90.0           |
| Heating (UK)                        | 100.0          |
| Cooling (UK)                        | 82.8           |
| Power Input (kW) Heating (Nominal)  | 25.7           |
| Power Input (kW) Cooling (Nominal)  | 27.1           |
| Power Input (kW) Heating (UK)       | 32.38          |
| Power Input (kW) Cooling (UK)       | 17.48          |
| Max No. of Connectable Indoor Units | 50             |
| Airflow(m3/min)                     | 370 /210       |
| Noise (dBA)                         | 64             |
| Width - mm                          | 1750 + 2220    |
| Depth - mm                          | 760            |
| Height - mm                         | 1710           |
| Weight - kg                         | 290 + 250      |
| Electrical Supply                   | 380-415v, 50Hz |
| Phase                               | 3              |
| Mains Cable No. Cores               | 4 + core       |
| Starting Current (A)                | 8              |
| Running Current (A) - Heating       | 39.7           |
| Running Current (A) - Cooling       | 41.8           |