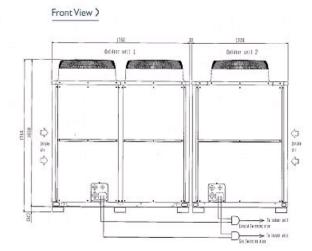

## Dimension

PUHY-P800YSJM-A

Tel:

Fax:

Telephone: 01707 282880

Email: air.conditioning@meuk.mee.com Website: http://www.mitsubishielectric.co.uk/aircon

Mitsubishi Electric reserves the right to make any variation in technical specification to the equipment described, or to withdraw or replace products without prior notification or public announcement.

## **Product Details**

| PUHY-P800YSJM-A                     |                |
|-------------------------------------|----------------|
| Capacity (kW):                      |                |
| Heating (Nominal)                   | 100.0          |
| Cooling (Nominal)                   | 90.0           |
| Heating (UK)                        | 100.0          |
| Cooling (UK)                        | 82.8           |
| Power Input (kW) Heating (Nominal)  | 25.7           |
| Power Input (kW) Cooling (Nominal)  | 27.1           |
| Power Input (kW) Heating (UK)       | 32.38          |
| Power Input (kW) Cooling (UK)       | 17.48          |
| Max No. of Connectable Indoor Units | 50             |
| Airflow(m3/min)                     | 370 /210       |
| Noise (dBA)                         | 64             |
| Width - mm                          | 1750 + 2220    |
| Depth - mm                          | 760            |
| Height - mm                         | 1710           |
| Weight - kg                         | 290 + 250      |
| Electrical Supply                   | 380-415v, 50Hz |
| Phase                               | 3              |
| Mains Cable No. Cores               | 4 + core       |
| Starting Current (A)                | 8              |
| Running Current (A) - Heating       | 39.7           |
| Running Current (A) - Cooling       | 41.8           |