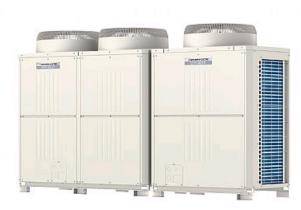

## PUHY-P800YSJM-A

Standard Y Series 32hp Outdoor Unit

R410A Heat Pump

The City Multi Y Series makes use of a two pipe refrigerant circuit throughout, with the choice of either Branch Pipe or Header Pipe feeds to indoor units, with manual changeover from cooling to heating to ensure that a constant indoor climate is maintained.

## **Product Details**

| PUHY-P800YSJM-A                     |                |
|-------------------------------------|----------------|
| Capacity (kW):                      |                |
| Heating (Nominal)                   | 100.0          |
| Cooling (Nominal)                   | 90.0           |
| Heating (UK)                        | 100.0          |
| Cooling (UK)                        | 82.8           |
| Power Input (kW) Heating (Nominal)  | 25.7           |
| Power Input (kW) Cooling (Nominal)  | 27.1           |
| Power Input (kW) Heating (UK)       | 32.38          |
| Power Input (kW) Cooling (UK)       | 17.48          |
| Max No. of Connectable Indoor Units | 50             |
| Airflow(m3/min)                     | 370 /210       |
| Noise (dBA)                         | 64             |
| Width - mm                          | 1750 + 2220    |
| Depth - mm                          | 760            |
| Height - mm                         | 1710           |
| Weight - kg                         | 290 + 250      |
| Electrical Supply                   | 380-415v, 50Hz |
| Phase                               | 3              |
| Mains Cable No. Cores               | 4 + core       |
| Starting Current (A)                | 8              |
| Running Current (A) - Heating       | 39.7           |
| Running Current (A) - Cooling       | 41.8           |